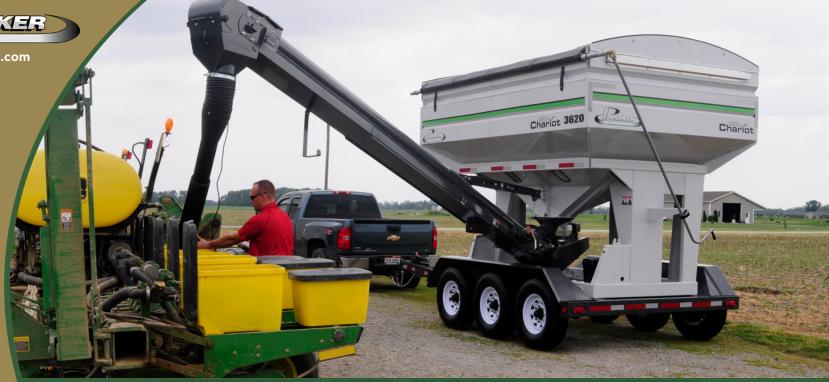

## UNMATCHED SEED-PLANTING EFFICIENCY

## The Parker® Seed Chariot models 2620 and 3620 feature:

- Dual-compartment box with 260- and 360-unit seed capacity
  - Winch-operated vertical height adjustment on conveyor, along with
     180-degree conveyor swing, allows for easy filling of different planter types
    - Cleated belt conveyor for fast but gentle seed handling
    - Standard Weatherguard roll-over tarp

Electronic scale package, 10' three-stage telescopic downspout and electric conveyor lift/lower are available. Hitch options include gooseneck, pintle or clevis.

HERE

Unverferth.
Manufacturing Company, Inc.